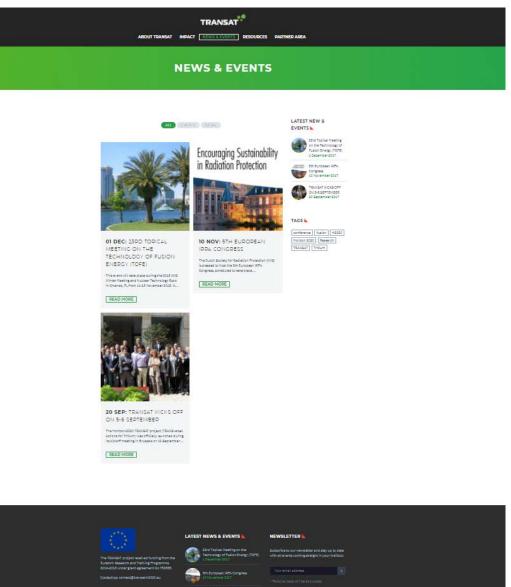

### 2.4 Latest news and events

The *"News and events"* section reports on the news and events relating to TRANSAT, as well as related projects, or news and events of interest to the project's key stakeholders.

D5.7 Project website

Figure 4: News page